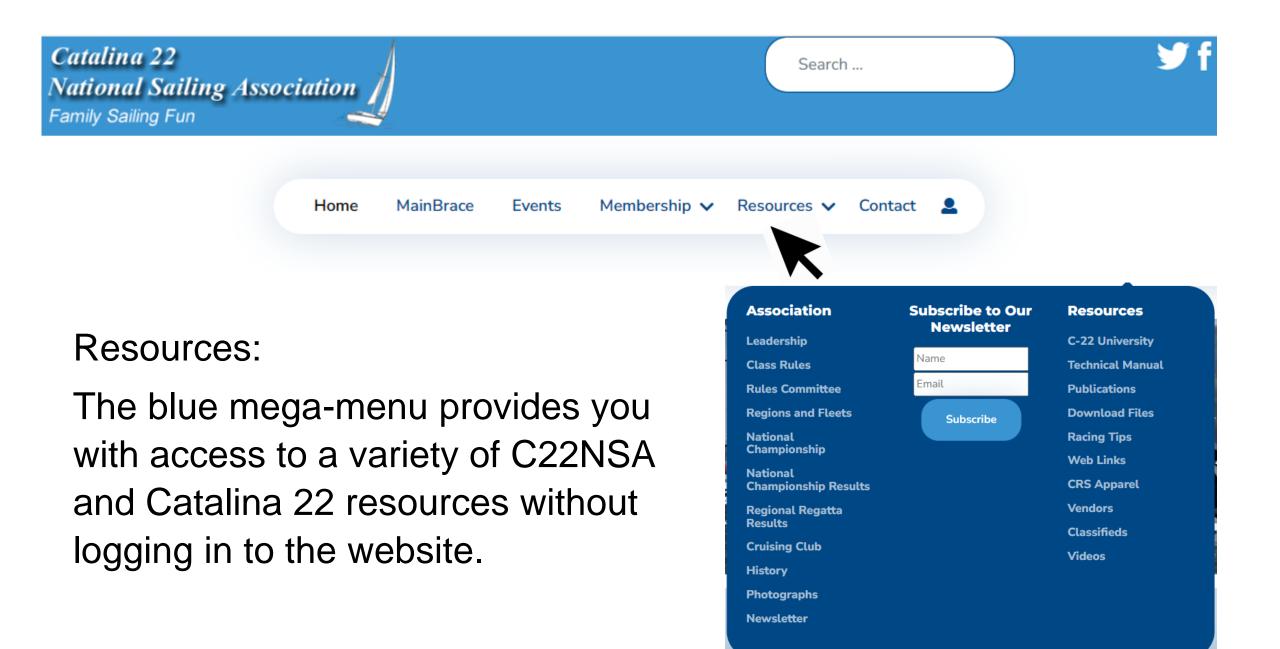

## Events:

Here you can view upcoming Catalina 22 regattas and organized cruises.

Membership:

Here you can join, renew or get more information about membership.

You will also find Frequently Asked Questions (FAQs) with tips about using the website.

Reports

Log-In Icon:

Here you can log in to the website.

After you log in to the website you will find access to information about your account, access to expanded resources, and access to your purchases including the *Catalina 22 Technical Manual* and/or the *MainBrace* Archive files.