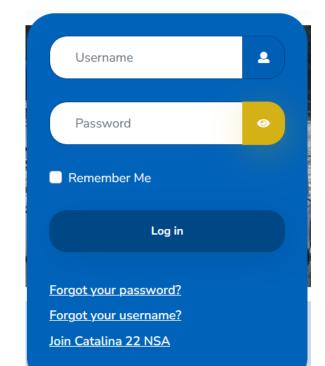

Reports

Log-In Icon:

Here you can log in to the website.

After you log in to the website you will find access to information about your account, access to expanded resources, and access to your purchases including the *Catalina 22 Technical Manual* and/or the *MainBrace* Archive files.