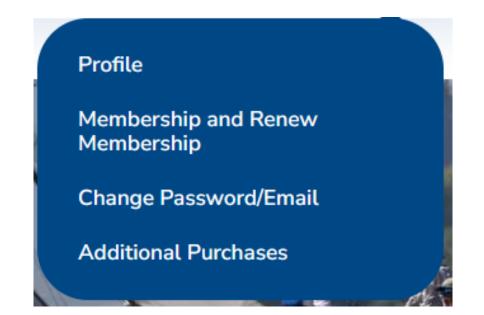

#### Account:

After logging-in, the "My Account" menu appears. Here, you can view your profile, renew your membership, change your password and email, and make additional purchases.

Prepared by Rich Fox, Editor