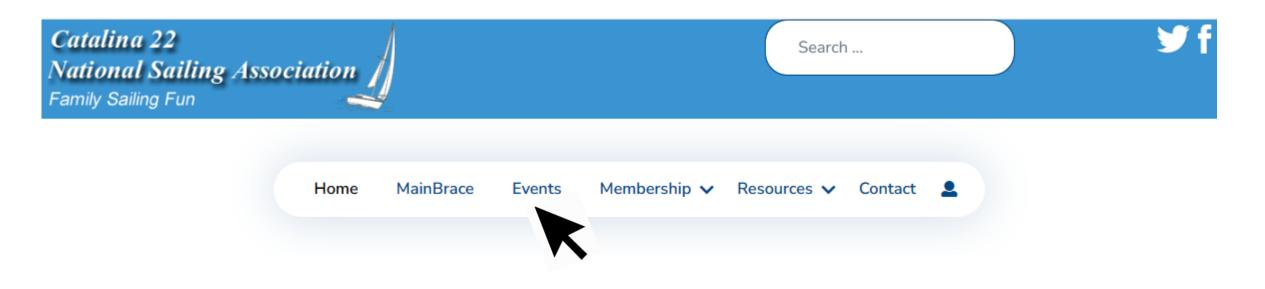

## Events:

Here you can view upcoming Catalina 22 regattas and organized cruises.

Membership:

Here you can join, renew or get more information about membership.

You will also find Frequently Asked Questions (FAQs) with tips about using the website.