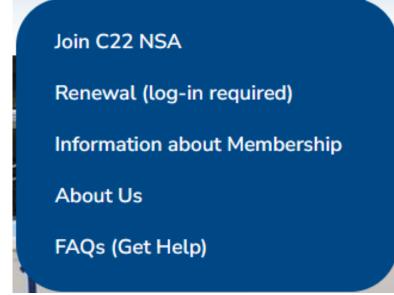

## Events:

Here you can view upcoming Catalina 22 regattas and organized cruises.

Membership:

Here you can join, renew or get more information about membership.

You will also find Frequently Asked Questions (FAQs) with tips about using the website.