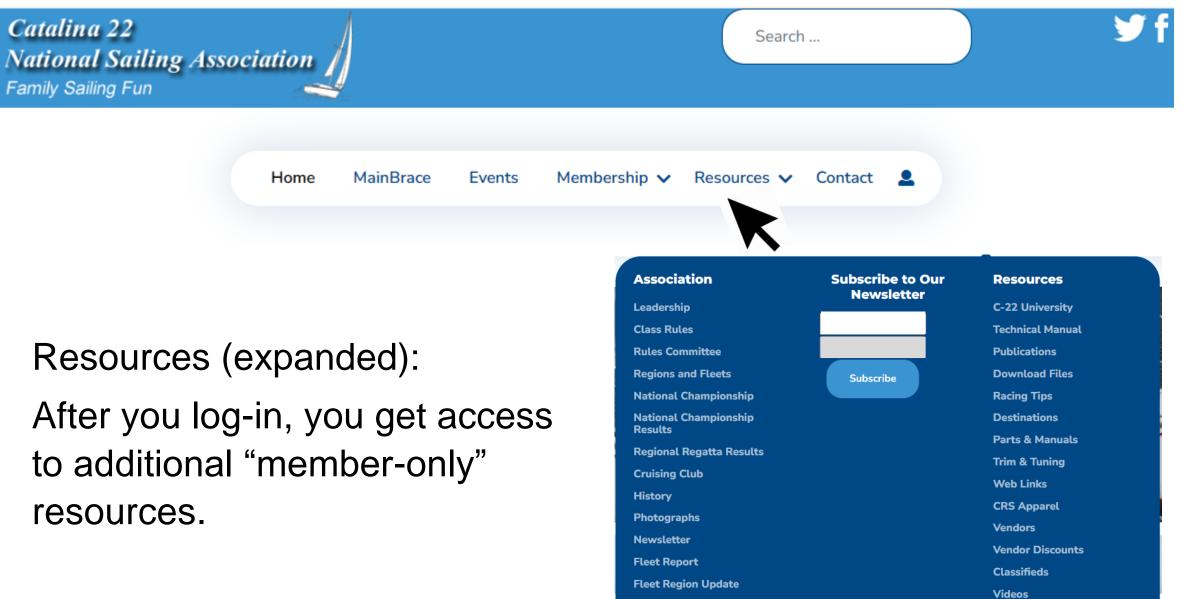

Reports

Log-In Icon:

Here you can log in to the website.

After you log in to the website you will find access to information about your account, access to expanded resources, and access to your purchases including the *Catalina 22 Technical Manual* and/or the *MainBrace* Archive files.

#### Account:

After logging-in, the "My Account" menu appears. Here, you can view your profile, renew your membership, change your password and email, and make additional purchases.

Prepared by Rich Fox, Editor