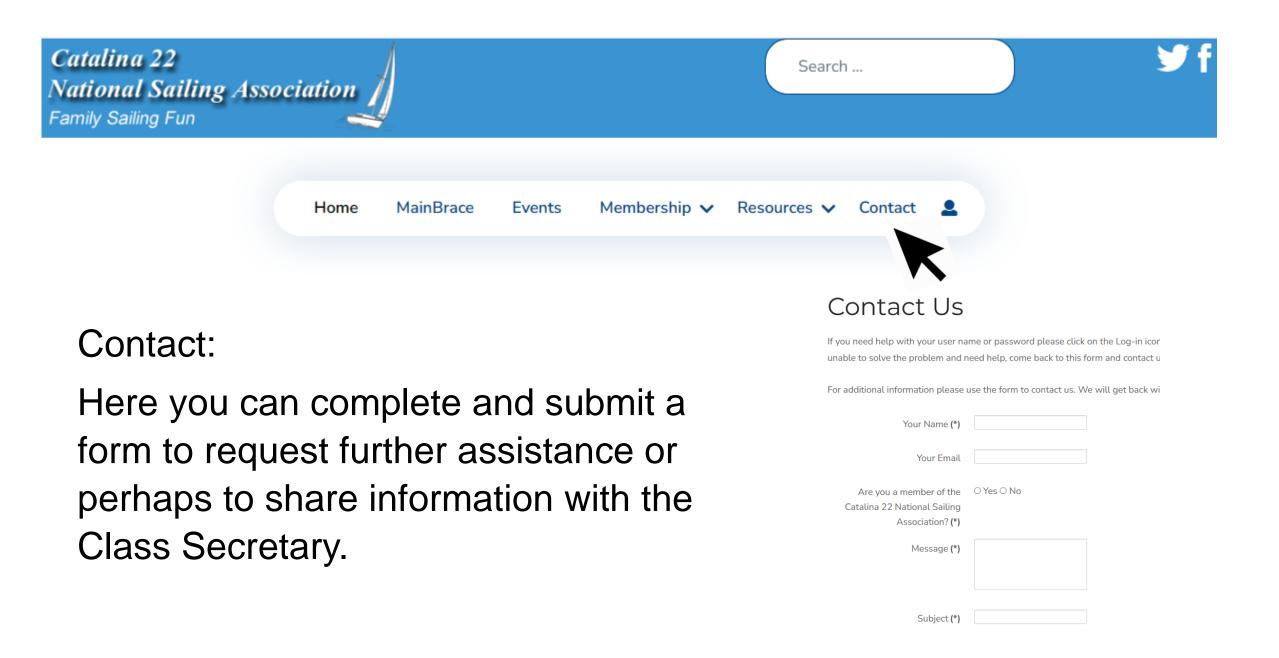

## Events:

Here you can view upcoming Catalina 22 regattas and organized cruises.

Membership:

Here you can join, renew or get more information about membership.

You will also find Frequently Asked Questions (FAQs) with tips about using the website.