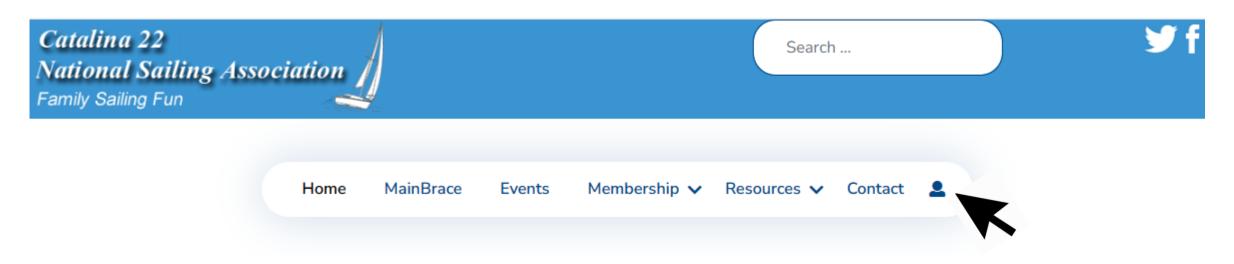

Reports

Log-In Icon:

Here you can log in to the website.

After you log in to the website you will find access to information about your account, access to expanded resources, and access to your purchases including the *Catalina 22 Technical Manual* and/or the *MainBrace* Archive files.

#### Account:

After logging-in, the "My Account" menu appears. Here, you can view your profile, renew your membership, change your password and email, and make additional purchases.

Prepared by Rich Fox, Editor