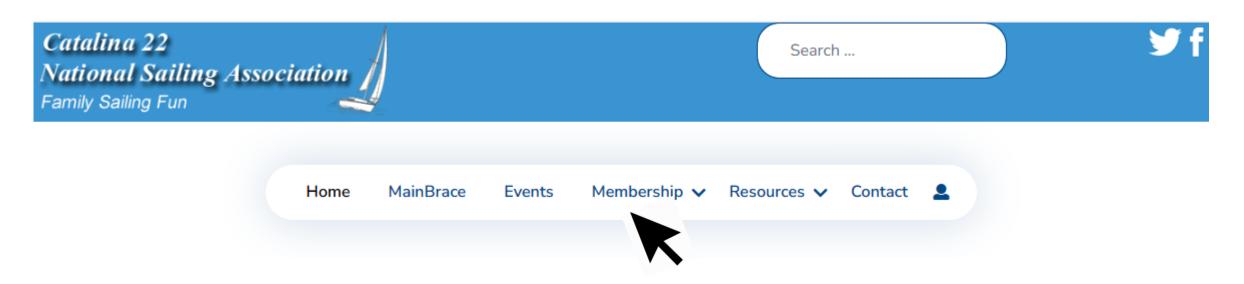

## Events:

Here you can view upcoming Catalina 22 regattas and organized cruises.

Membership:

Here you can join, renew or get more information about membership.

You will also find Frequently Asked Questions (FAQs) with tips about using the website.